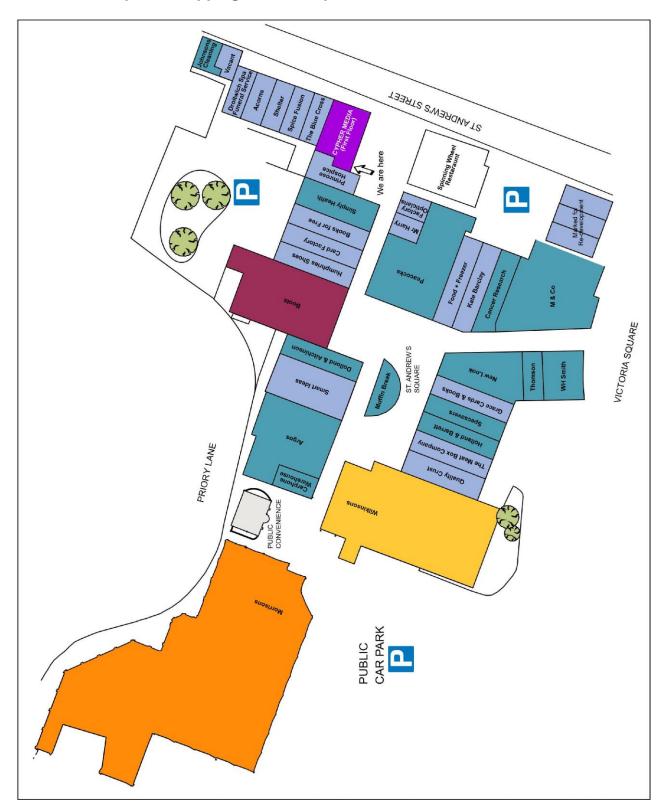

If you are making a delivery and don't need to park:

- At the end the road forks, take the left fork into St Andrews Street (this is a one-way street)
- Follow the road, on the left you will see a Halifax and on the right you will see an old building which is 'Spinning Wheel and Spinners Wine Bar', you can park in the car park for a short while in the car park on the right just past this old building. Please do not block anyone else in and it is a good idea to put a piece of paper in your window saying you are delivering to Cypher Media
- Use the map below to find us on the first floor in St Andrews Square Shopping Centre, if you can't find us please call the office and we can direct you.

# St Andrews Square Shopping Centre map