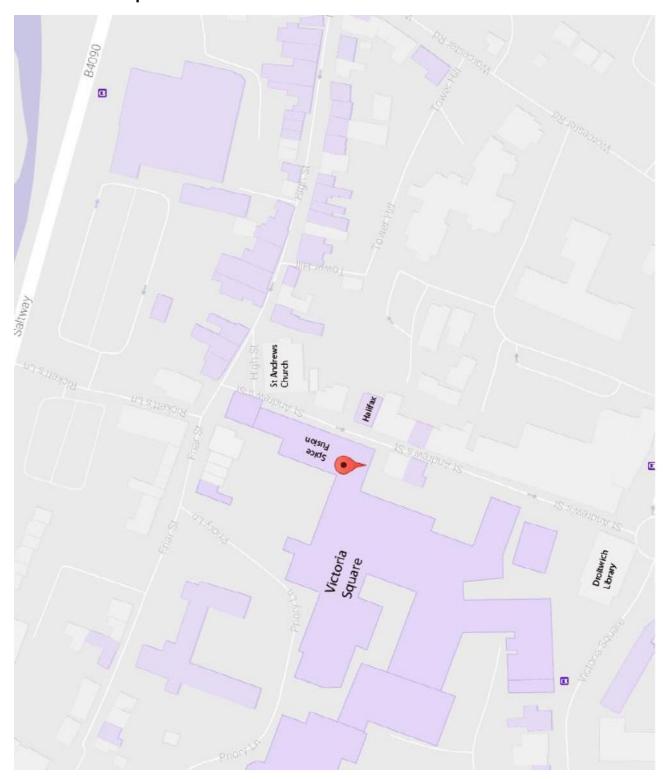

### How to find us

#### Travelling by car, from the M5

- Leave the M5 at Junction 5
- Head South towards Droitwich and Worcester (A38)
- You will then pass the Chateau Impney on your left
- At the traffic lights turn left signposted Town Centre
- At the next set of traffic lights go straight over
- Take the next right into the High Street
- Follow this one-way road to the end

#### If you need to park:

- At the end the road forks, take the right fork into Friar Street (this is now a two-way street)
- Take the first right into Rickett's Lane and into the Pay and Display car parks on the left or right

If you are making a delivery and don't need to park:

- At the end the road forks, take the left fork into St Andrews Street (this is a one-way street)
- Follow the road, on the left you will see a Halifax and on the right you will see an old building which is 'Spinning Wheel and Spinners Wine Bar', you can park in the car park for a short while in the car park on the right just past this old building. Please do not block anyone else in and it is a good idea to put a piece of paper in your window saying you are delivering to Cypher Media
- Use the map below to find us on the first floor in St Andrews Square Shopping Centre, if you can't find us please call the office and we can direct you.

## Town centre map